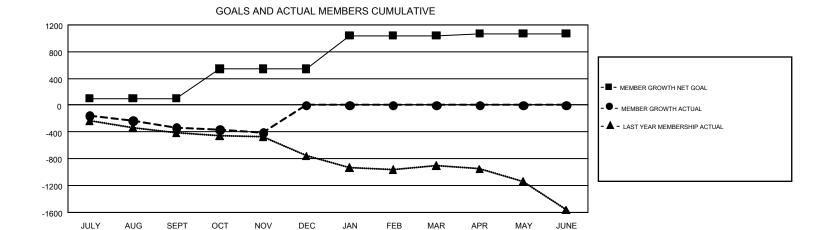

## GMT Constitutional Area 1, Group D

GMT: MICHAEL MOLENDA

REPORT DOES NOT INCLUDE CLUBS IN UNDISTRICTED AREAS.

| Clubs                 |               |           |               | Members RESULTS FOR 2018-2019 |                           |                         |                                                    |  |
|-----------------------|---------------|-----------|---------------|-------------------------------|---------------------------|-------------------------|----------------------------------------------------|--|
| RESULTS FOR 2018-2019 |               |           |               |                               |                           |                         |                                                    |  |
| QUARTER               | NEW CLUB GOAL | NEW CLUBS | DROPPED CLUBS | QUARTER                       | MEMBER GROWTH NET<br>GOAL | MEMBER GROWTH<br>ACTUAL | DROPPED<br>MEMBERS ACTUAL<br>(including transfers) |  |
| JULY/AUG/SEPT         | 5             | 0         | 12            | JULY/AUG/SEPT                 | 101                       | 806                     | 1,024                                              |  |
| OCT/NOV/DEC           | 11            | 2         | 1             | OCT/NOV/DEC                   | 442                       | 703                     | 724                                                |  |
| JAN/FEB/MAR           | 10            | 0         | 0             | JAN/FEB/MAR                   | 498                       | 0                       | 0                                                  |  |
| APR/MAY/JUNE          | 3             | 0         | 0             | APR/MAY/JUNE                  | 29                        | 0                       | 0                                                  |  |

## GOALS AND ACTUAL NEW CLUBS CUMULATIVE

| DROPPED CLUBS: 13  DROPPED MEMBERS |                    | 567 CLUBS OF 1,513 ADDED 1 OR<br>MORE NEW MEMBERS | GENDER DISTR<br>MALE<br>FEMALE                            | 34,723 (73.75%)<br>12,359 (26.25%) |                |
|------------------------------------|--------------------|---------------------------------------------------|-----------------------------------------------------------|------------------------------------|----------------|
| DECEASED CLUB CANCELLED OTHER      | 268<br>45<br>1,434 | CLICK HERE FOR CUMULATIVE  MEMBERSHIP DATA        | TOTAL FAMILY UNIT MEMBERS FAMILY MEMBERS PAYING HALF DUES |                                    | 9,351<br>4,743 |
| TOTAL                              | 1,747              |                                                   |                                                           |                                    |                |