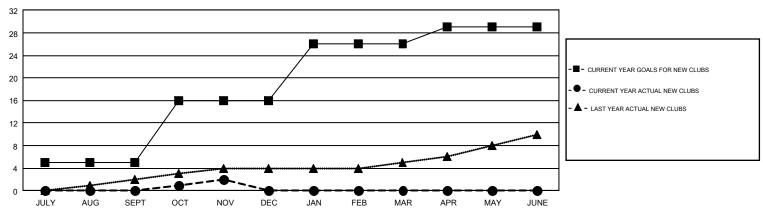

## GMT Constitutional Area 1, Group D

GMT: MICHAEL MOLENDA

REPORT DOES NOT INCLUDE CLUBS IN UNDISTRICTED AREAS.

| Clubs                 |               |           |               | Members RESULTS FOR 2018-2019 |                           |                         |                                                    |  |
|-----------------------|---------------|-----------|---------------|-------------------------------|---------------------------|-------------------------|----------------------------------------------------|--|
| RESULTS FOR 2018-2019 |               |           |               |                               |                           |                         |                                                    |  |
| QUARTER               | NEW CLUB GOAL | NEW CLUBS | DROPPED CLUBS | QUARTER                       | MEMBER GROWTH NET<br>GOAL | MEMBER GROWTH<br>ACTUAL | DROPPED<br>MEMBERS ACTUAL<br>(including transfers) |  |
| JULY/AUG/SEPT         | 5             | 0         | 12            | JULY/AUG/SEPT                 | 101                       | 806                     | 1,024                                              |  |
| OCT/NOV/DEC           | 11            | 2         | 1             | OCT/NOV/DEC                   | 442                       | 703                     | 724                                                |  |
| JAN/FEB/MAR           | 10            | 0         | 0             | JAN/FEB/MAR                   | 498                       | 0                       | 0                                                  |  |
| APR/MAY/JUNE          | 3             | 0         | 0             | APR/MAY/JUNE                  | 29                        | 0                       | 0                                                  |  |

## GOALS AND ACTUAL NEW CLUBS CUMULATIVE

| DROPPED CLUBS: 13  DROPPED MEMBERS |                    | 567 CLUBS OF 1,513 ADDED 1 OR<br>MORE NEW MEMBERS | GENDER DISTR<br>MALE<br>FEMALE                            | 34,723 (73.75%)<br>12,359 (26.25%) |                |
|------------------------------------|--------------------|---------------------------------------------------|-----------------------------------------------------------|------------------------------------|----------------|
| DECEASED CLUB CANCELLED OTHER      | 268<br>45<br>1,434 | CLICK HERE FOR CUMULATIVE  MEMBERSHIP DATA        | TOTAL FAMILY UNIT MEMBERS FAMILY MEMBERS PAYING HALF DUES |                                    | 9,351<br>4,743 |
| TOTAL                              | 1,747              |                                                   |                                                           |                                    |                |